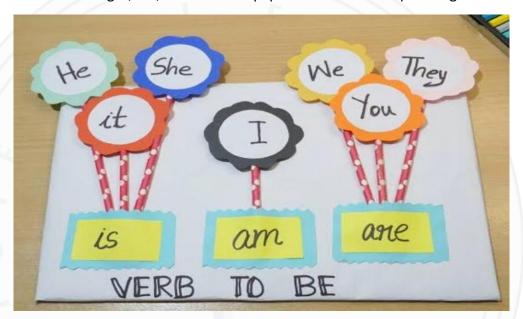

#### **English**

- Paste the picture of a tiger in a chart paper and write five lines about it.
- Make a chart of verbs showing is, am, are in a chart paper as shown in the picture given below.