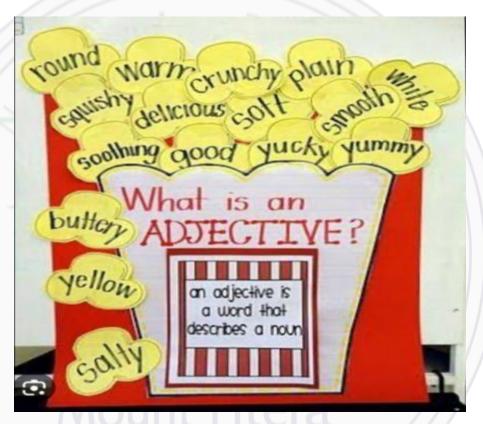

#### **English**

- Write a poem on animals of your choice. Paste pictures of the animals mentioned in the poem.
- Make a chart of an adjective as mentioned in the picture given below.