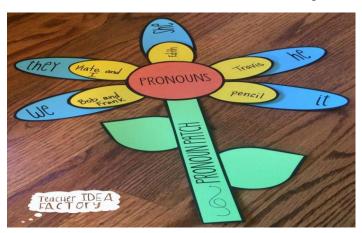

## **English**

- Create your own superhero! What powers will they have? How will they help people? Where did they and their powers come from? Paste some pictures and write few lines on it in a chart paper.
- Make a chart of 'Pronouns' as shown in the picture given below: