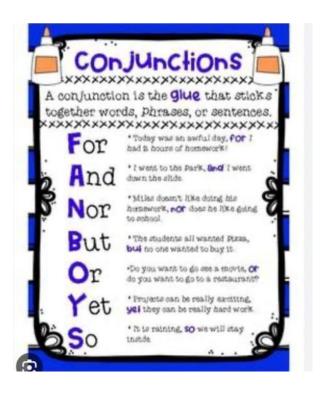

#### **ENGLISH**

- 1. Paste some pictures of "William Wordsworth- A poet of nature" and write in a poem of his in a chart paper and decorate it.
- 2. Make a chart of 'Conjunctions' as given in the picture below: