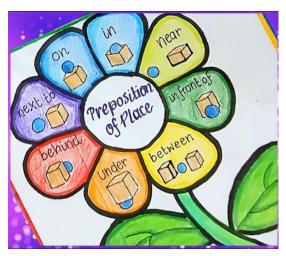

#### **ENGLISH**

- 1. Draw or paste a picture of a camel and write a short paragraph about 80-100 words, on a yellow chart paper and decorate it.
- 2. Draw a chart of 'Preposition' as given below and decorate it: